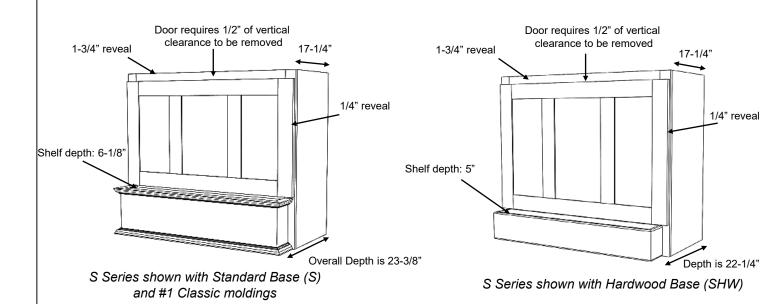

## **Springfield - S Series**

**In-Series** 

S Series shown with RA Base (SRA) and #1 Classic moldings

| S Series           |                                                                                      |
|--------------------|--------------------------------------------------------------------------------------|
| Standard Widths    | 33, 36, 39, 42, 45, 48, 51, 54, 57, 60, 63 (Reduced widths available)                |
| Standard Heights   | 24, 30, 36, 42, 48 (Reduced heights available)                                       |
| Removable Options  | Removable Panel is standard                                                          |
|                    | Door removes by pulling upwards. Minimum 1/2" clearance is needed above top of door. |
| Ventilation        | Hood must be a minimum of 3" wider than available vent width.                        |
|                    | Example: To use a 36" vent model, the hood should be a minimum of 39" wide.          |
| Available Moldings | #1 Classic, #2 Simple, #3 Basic                                                      |
| Grain Direction    | Vertical (Base is horizontal)                                                        |