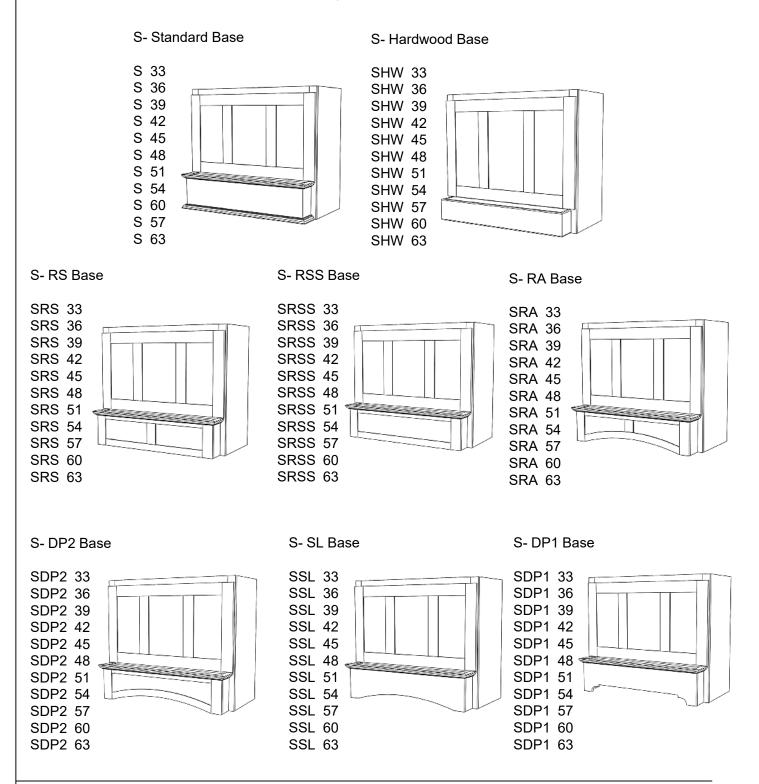

## **Springfield - S Series**

**In-Series** 

S Series shown with RA Base (SRA) and #1 Classic moldings

| S Series           |                                                                                      |
|--------------------|--------------------------------------------------------------------------------------|
| Standard Widths    | 33, 36, 39, 42, 45, 48, 51, 54, 57, 60, 63 (Reduced widths available)                |
| Standard Heights   | 24, 30, 36, 42, 48 (Reduced heights available)                                       |
| Removable Options  | Removable Panel is standard                                                          |
|                    | Door removes by pulling upwards. Minimum 1/2" clearance is needed above top of door. |
| Ventilation        | Hood must be a minimum of 3" wider than available vent width.                        |
|                    | Example: To use a 36" vent model, the hood should be a minimum of 39" wide.          |
| Available Moldings | #1 Classic, #2 Simple, #3 Basic                                                      |
| Grain Direction    | Vertical (Base is horizontal)                                                        |