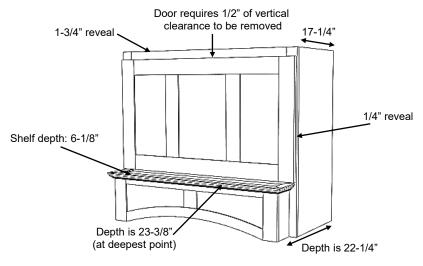

## **Springfield - S Series**

**In-Series** 

Standard heights of 24, 30, 36, 42, 48

700 South Glaspie Street • Oxford, MI 48371 • (248) 572-6880 • email: sales@wood-hood.com • www.wood-hood.com