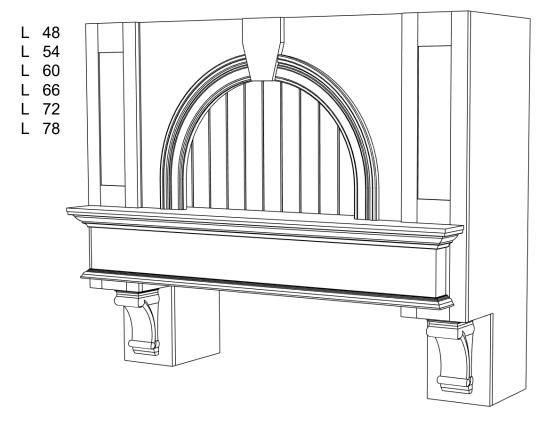

#### **Lexington - L Series**

**In-Series** 

| L Series                              |                                                                                                                                                                         |
|---------------------------------------|-------------------------------------------------------------------------------------------------------------------------------------------------------------------------|
| Standard Widths                       | 48, 54, 60, 66, 72, 78 (Reduced widths available) To calculate minimum width, take range width plus 18". Example: A 36" range would get a 54" wide hood. (36 + 18 = 54) |
| Standard Heights                      | 44, 50, 56, 62 (Reduced heights available) To calculate height, take ceiling height minus 52". Example: A 96" ceiling would have a 44" tall hood. (96 - 52 = 44)        |
| Removable Options                     | Removable Panel is standard (Two seams in beading to allow for access) Non-bead panel by request – will not be removable (NBNA) - see modifications section.            |
| Available Options                     | Corbels (All Stanisci corbels will fit this design)                                                                                                                     |
| Ventilation                           | Hood must be a minimum of 18" wider than available vent width. Example: To use a 36" vent model, the hood should be a minimum of 54" wide.                              |
| Available Moldings<br>Grain Direction | #1 Classic, #2 Simple<br>Vertical (Base is horizontal)                                                                                                                  |

### **Lexington - L Series**

**In-Series** 

Standard Heights: 44, 50, 56, 62