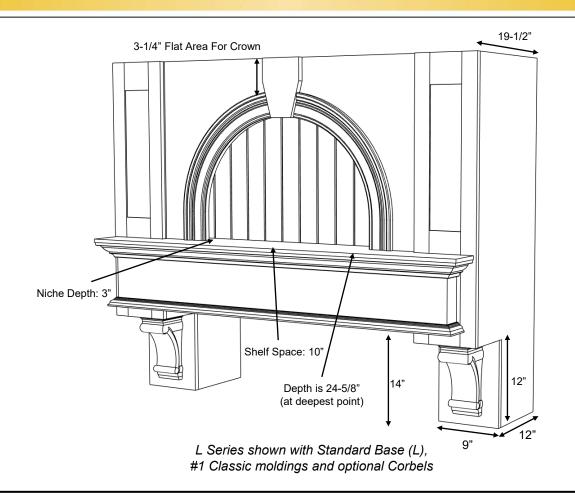

#### **Lexington - L Series**

**In-Series** 

| L Series                              |                                                                                                                                                                         |
|---------------------------------------|-------------------------------------------------------------------------------------------------------------------------------------------------------------------------|
| Standard Widths                       | 48, 54, 60, 66, 72, 78 (Reduced widths available) To calculate minimum width, take range width plus 18". Example: A 36" range would get a 54" wide hood. (36 + 18 = 54) |
| Standard Heights                      | 44, 50, 56, 62 (Reduced heights available) To calculate height, take ceiling height minus 52". Example: A 96" ceiling would have a 44" tall hood. (96 - 52 = 44)        |
| Removable Options                     | Removable Panel is standard (Two seams in beading to allow for access) Non-bead panel by request – will not be removable (NBNA) - see modifications section.            |
| Available Options                     | Corbels (All Stanisci corbels will fit this design)                                                                                                                     |
| Ventilation                           | Hood must be a minimum of 18" wider than available vent width. Example: To use a 36" vent model, the hood should be a minimum of 54" wide.                              |
| Available Moldings<br>Grain Direction | #1 Classic, #2 Simple<br>Vertical (Base is horizontal)                                                                                                                  |

#### L- Standard Base

700 South Glaspie Street • Oxford, MI 48371 • (248) 572-6880 • email: sales@wood-hood.com • www.wood-hood.com