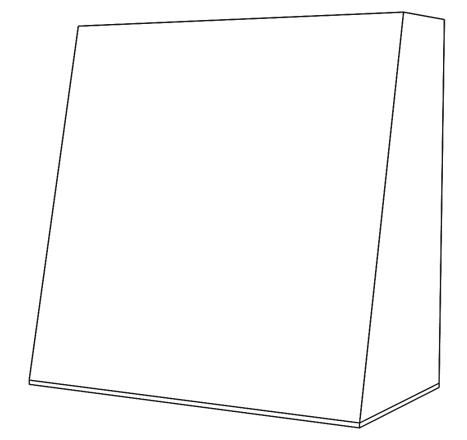

## Kilgore - K300 Series

**In-Series** 

| K300 Series        |                                                                                                                                                                                                                  |
|--------------------|------------------------------------------------------------------------------------------------------------------------------------------------------------------------------------------------------------------|
| Standard Widths    | 30, 36, 42, 48, 54, 60 (Reduced widths available)                                                                                                                                                                |
| Standard Heights   | 30, 36, 42, 48, 54, 60 (Reduced heights available)                                                                                                                                                               |
| Removeable Options | Not available                                                                                                                                                                                                    |
| Ventilation        | Hood will be same width as available vent width.  Example: To use a 36" vent model, the hood should be a minimum of 36" wide.  (PML – Special Depth 18-1/8" Pro Mesh Liner is only available Stanisci vent unit) |
| Grain Direction    | <ul><li>Vertical</li><li>Hoods over 48" wide will have horizontal grain</li></ul>                                                                                                                                |

## Kilgore - K300 Series

**In-Series** 

Standard Heights: 30, 36, 42, 48, 54, 60

K300

K300 30 K300 36 K300 42 K300 48 K300H 54\* K300H 60\*

700 South Glaspie Street • Oxford, MI 48371 • (248) 572-6880 • email: sales@wood-hood.com • www.wood-hood.com