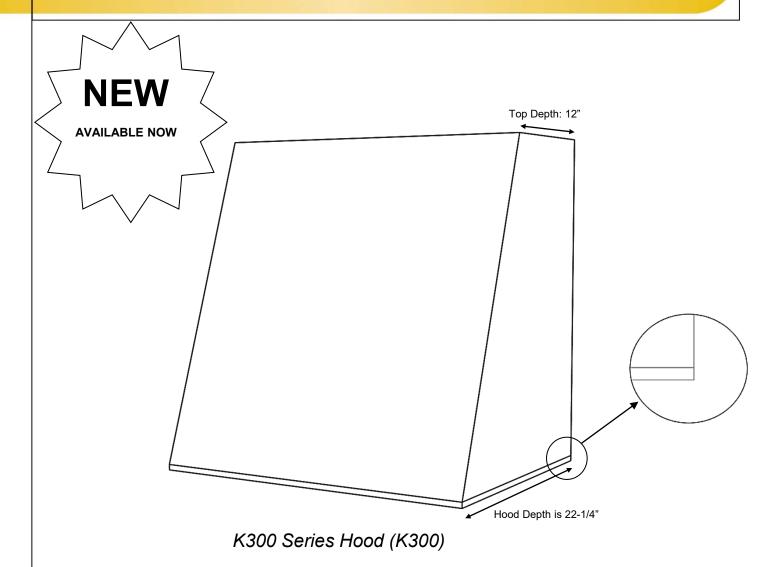

## Kilgore - K300 Series

**In-Series** 

| K300 Series        |                                                                                                                                                                                                                  |
|--------------------|------------------------------------------------------------------------------------------------------------------------------------------------------------------------------------------------------------------|
| Standard Widths    | 30, 36, 42, 48, 54, 60 (Reduced widths available)                                                                                                                                                                |
| Standard Heights   | 30, 36, 42, 48, 54, 60 (Reduced heights available)                                                                                                                                                               |
| Removeable Options | Not available                                                                                                                                                                                                    |
| Ventilation        | Hood will be same width as available vent width.  Example: To use a 36" vent model, the hood should be a minimum of 36" wide.  (PML – Special Depth 18-1/8" Pro Mesh Liner is only available Stanisci vent unit) |
| Grain Direction    | <ul><li>Vertical</li><li>Hoods over 48" wide will have horizontal grain</li></ul>                                                                                                                                |

## STANISCI. DESIGN

**NEW** 

**AVAILABLE NOW** 