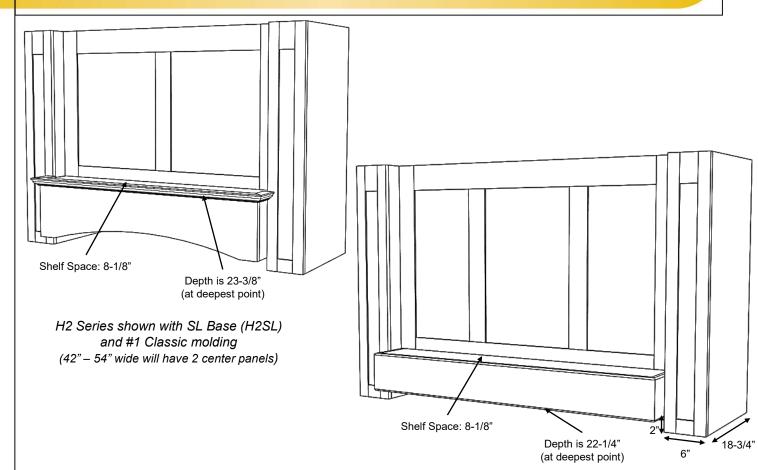

## **Huntington - H2 Series**

**In-Series** 

H2 Series shown with Hardwood Base (H2HW) (60" – 72" wide will have 3 center panels)

| H2 Series            |                                                                                                                                                                         |
|----------------------|-------------------------------------------------------------------------------------------------------------------------------------------------------------------------|
| Standard Widths      | 42, 48, 54, 60, 66, 72 (Reduced widths available) To calculate minimum width, take range width plus 12". Example: A 36" range would get a 48" wide hood. (36 + 12 = 48) |
|                      | 26, 32, 38, 44, 50<br>To calculate height, take ceiling height minus 64".<br>Example: A 96" ceiling would have a 32" tall hood. (96 - 64 = 32)                          |
| •                    | Removable Panel is standard (MRP)  2" fixed top rail available by request (MRP-2TR) – see modifications section.                                                        |
| Standard Assumptions | Side columns will always have a flat panel                                                                                                                              |
| Ventilation          | Hood must be a minimum of 12" wider than available vent width. Example: To use a 36" vent model, the hood should be a minimum of 48" wide                               |
| Available Moldings   | #1 Classic, #2 Simple, #3 Basic                                                                                                                                         |
| Grain Direction      | Vertical (Base is horizontal)                                                                                                                                           |