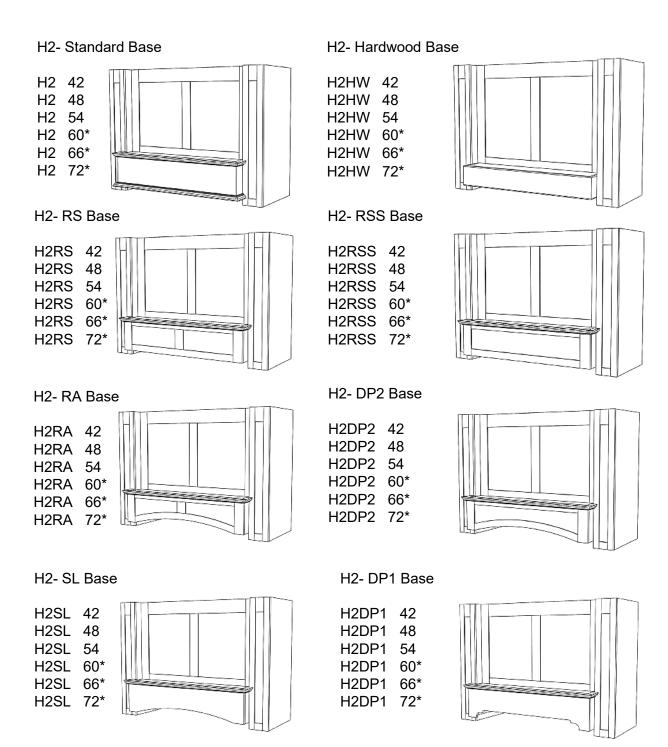

## **Huntington - H2 Series**

**In-Series** 

Standard Heights: 26, 32, 38, 44, 50

<sup>\*</sup> Top center panel is three panels rather than two, due to width of hood

700 South Glaspie Street • Oxford, MI 48371 • (248) 572-6880 • email: sales@wood-hood.com • www.wood-hood.com