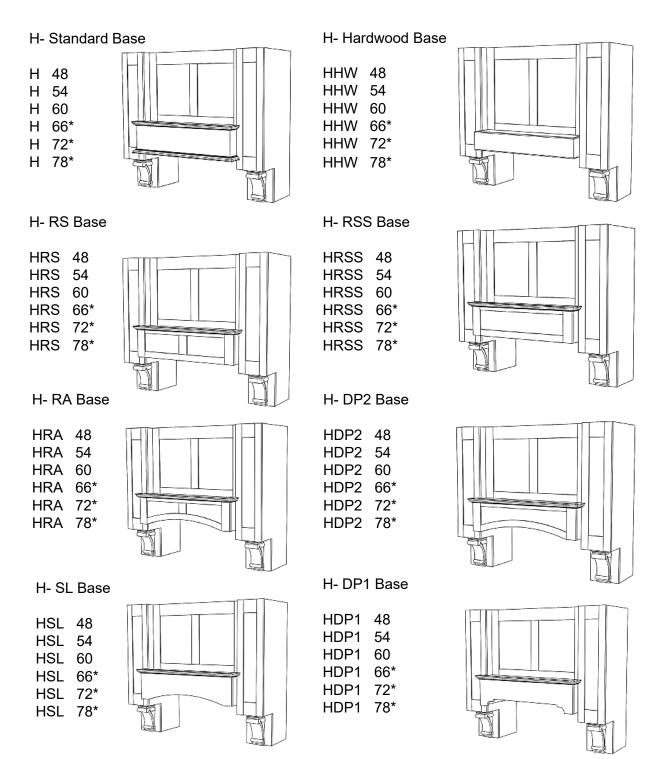

### **Hartford - H Series**

**In-Series** 

| H Series                                                   |                                                                                                                                                                         |
|------------------------------------------------------------|-------------------------------------------------------------------------------------------------------------------------------------------------------------------------|
| Standard Widths                                            | 48, 54, 60, 66, 72, 78 (Reduced widths available) To calculate minimum width, take range width plus 18". Example: A 36" range would get a 54" wide hood. (36 + 18 = 54) |
| Standard Heights                                           | 38, 44, 50, 56, 62 (Reduced heights available) To calculate height, take ceiling height minus 52". Example: A 96" ceiling would have a 44" tall hood. (96 - 52 = 44)    |
| Removable Options                                          | Removable Panel is standard (MRP) 2" fixed top rail available by request (MRP-2TR) – see modifications section.                                                         |
| Ventilation                                                | Hood must be a minimum of 18" wider than available vent width.<br>Example: To use a 36" vent model, the hood should be a minimum of 54" wide                            |
| Available Moldings<br>Available Options<br>Grain Direction | #1 Classic, #2 Simple, #3 Basic<br>Corbels - All Stanisci corbel options will fit this design (See corbel options page)<br>Vertical (Base is horizontal)                |

#### **In-Series**

Standard Heights: 38, 44, 50, 56, 62

<sup>\*</sup> Top center panel is three panels rather than two, due to width of hood.

700 South Glaspie Street • Oxford, MI 48371 • (248) 572-6880 • email: sales@wood-hood.com • www.wood-hood.com