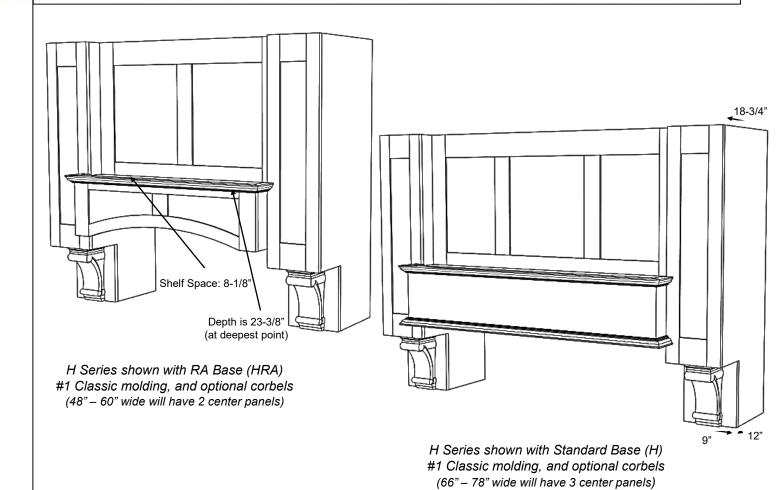

### **Hartford - H Series**

**In-Series** 

| H Series                                                   |                                                                                                                                                                         |
|------------------------------------------------------------|-------------------------------------------------------------------------------------------------------------------------------------------------------------------------|
| Standard Widths                                            | 48, 54, 60, 66, 72, 78 (Reduced widths available) To calculate minimum width, take range width plus 18". Example: A 36" range would get a 54" wide hood. (36 + 18 = 54) |
| Standard Heights                                           | 38, 44, 50, 56, 62 (Reduced heights available) To calculate height, take ceiling height minus 52". Example: A 96" ceiling would have a 44" tall hood. (96 - 52 = 44)    |
| Removable Options                                          | Removable Panel is standard (MRP) 2" fixed top rail available by request (MRP-2TR) – see modifications section.                                                         |
| Ventilation                                                | Hood must be a minimum of 18" wider than available vent width.<br>Example: To use a 36" vent model, the hood should be a minimum of 54" wide                            |
| Available Moldings<br>Available Options<br>Grain Direction | #1 Classic, #2 Simple, #3 Basic<br>Corbels - All Stanisci corbel options will fit this design (See corbel options page)<br>Vertical (Base is horizontal)                |

#### **In-Series**

Standard Heights: 38, 44, 50, 56, 62

<sup>\*</sup> Top center panel is three panels rather than two, due to width of hood.

700 South Glaspie Street • Oxford, MI 48371 • (248) 572-6880 • email: sales@wood-hood.com • www.wood-hood.com