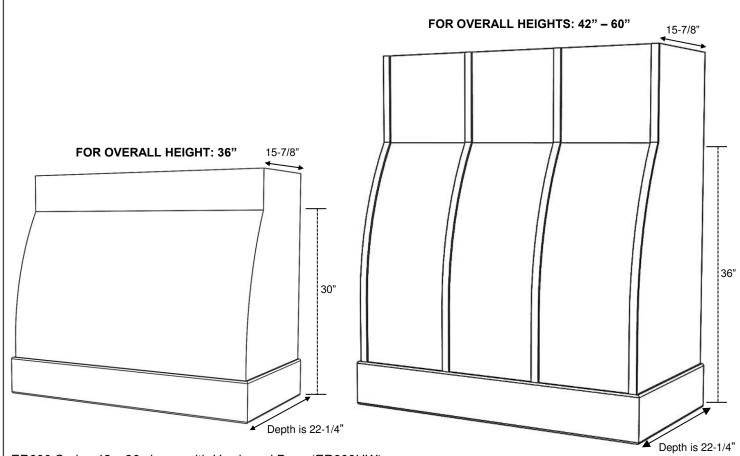

### Free Standing

Standard Heights: 36, 42, 48, 54, 60

#### ER600- Hardwood Base

ER600HW 30 ER600HW 36 ER600HW 42 ER600HW 48 ER600HW 54

ER600HW 60

#### ER600-SS Base

ER600SS 30 ER600SS 36 ER600SS 42 ER600SS 48 ER600SS 54 ER600SS 60

700 South Glaspie Street • Oxford, MI 48371 • (248) 572-6880 • email: sales@wood-hood.com • www.wood-hood.com