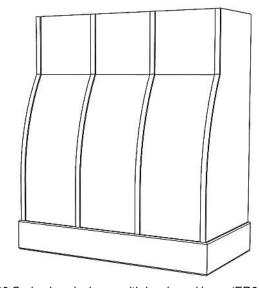

## **Ernston - ER600 Series**

Free Standing

ER600 Series 42 x 36 shown with Hardwood Base (ER600HW)

ER600 Series 42 x 48 shown with Hardwood Base (ER600HW) and optional Hardwood Battens

| ER600 Series      |                                                                                                                              |
|-------------------|------------------------------------------------------------------------------------------------------------------------------|
| Standard Widths   | 30, 36, 42, 48, 54, 60 (Reduced widths available) *Minimum Width 30"                                                         |
|                   | 36, 42, 48, 54, 60 (Reduced heights available)                                                                               |
| Removable Options | Not available                                                                                                                |
| Available Options | Hardwood Battens (See batten options page)                                                                                   |
| Ventilation       | Hood will be same width as available vent width. Example: To use a 36" vent model, the hood should be a minimum of 36" wide. |
| Grain Direction   | Vertical (base is horizontal)                                                                                                |

### **ER Range Hoods**

Available in 5 designs

ER200 Series shown with Hardwood Base (ER200HW) and optional battens

ER300 Series hood (ER300)

ER500 Series hood (ER500) shown with optional battens

ER600 Series hood shown with hardwood base (ER600HW) and optional battens on curved face