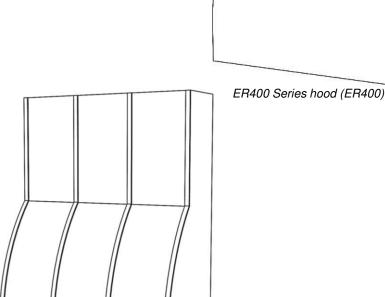

### **ER Range Hoods**

Available in 5 designs

ER200 Series shown with Hardwood Base (ER200HW) and optional battens

ER300 Series hood (ER300)

ER500 Series hood (ER500) shown with optional battens

ER600 Series hood shown with hardwood base (ER600HW) and optional battens on curved face