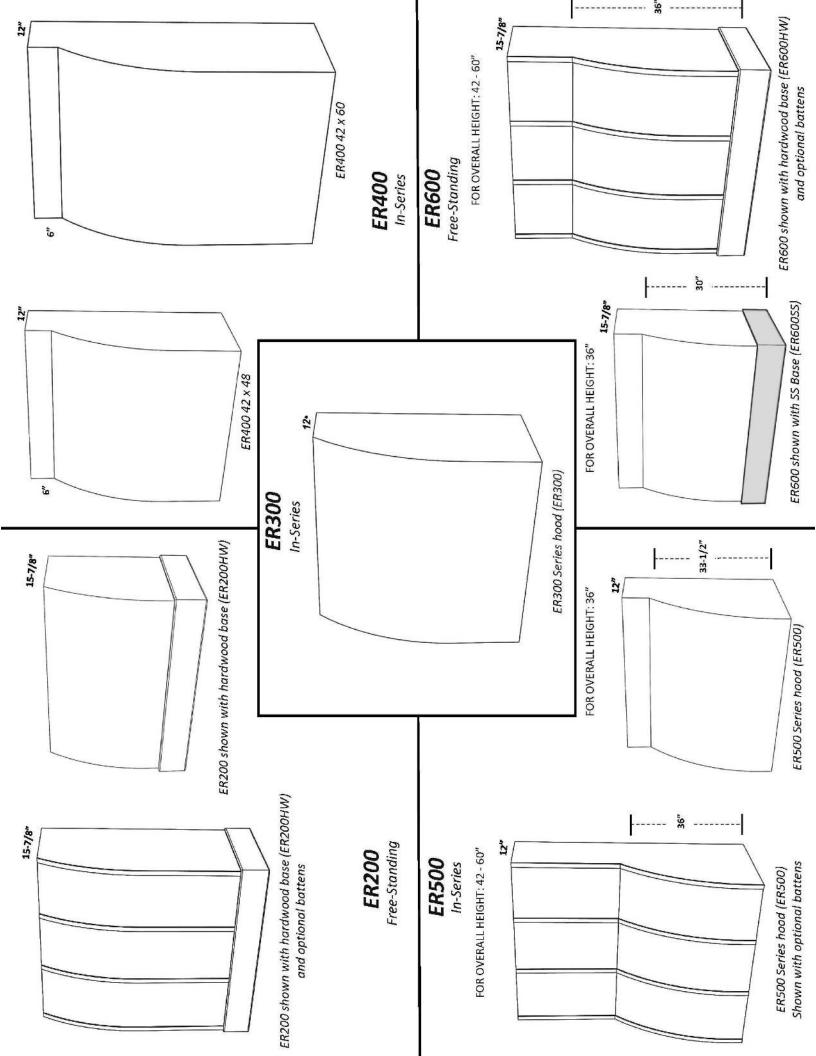

### **ER Range Hoods**

Available in 5 designs

ER200 Series shown with Hardwood Base (ER200HW) and optional battens

ER300 Series hood (ER300)

ER500 Series hood (ER500) shown with optional battens

ER600 Series hood shown with hardwood base (ER600HW) and optional battens on curved face