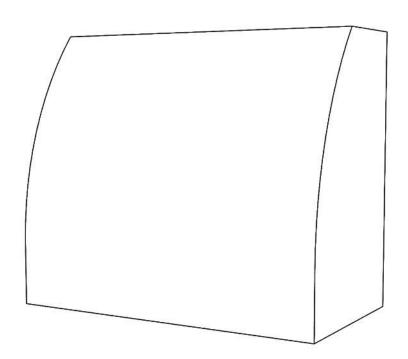

### **ER Range Hoods**

Available in 5 designs

ER200 Series shown with Hardwood Base (ER200HW) and optional battens

ER300 Series hood (ER300)

ER500 Series hood (ER500) shown with optional battens

ER600 Series hood shown with hardwood base (ER600HW) and optional battens on curved face