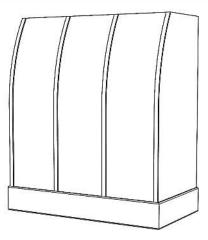

### **ER Range Hoods**

Available in 5 designs

ER200 Series shown with Hardwood Base (ER200HW) and optional battens

ER300 Series hood (ER300)

ER500 Series hood (ER500) shown with optional battens

ER600 Series hood shown with hardwood base (ER600HW) and optional battens on curved face