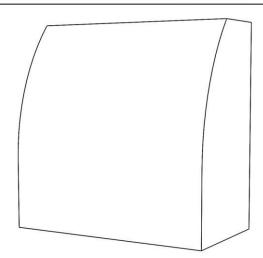

#### Erie - ER300 Series

In-Series

Standard Heights: 36, 42, 48, 54, 60

ER300 30 ER300 36 ER300 42 ER300 48 ER300 54\* ER300 60\*

700 South Glaspie Street • Oxford, MI 48371 • (248) 572-6880 • email: sales@wood-hood.com • www.wood-hood.com

<sup>\*</sup> Hoods over 48" Wide have a maximum height of 42"