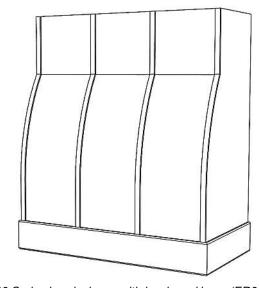

### **ER Range Hoods**

Available in 5 designs

ER200 Series shown with Hardwood Base (ER200HW) and optional battens

ER300 Series hood (ER300)

ER500 Series hood (ER500) shown with optional battens

ER600 Series hood shown with hardwood base (ER600HW) and optional battens on curved face