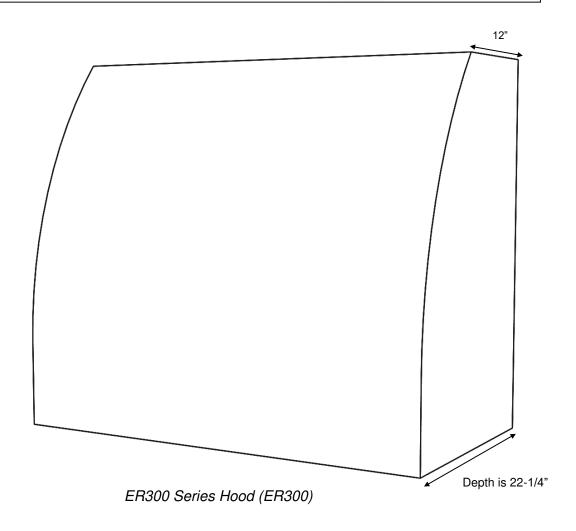

### **Erie - ER300 Series**

In-Series

| ER300 Series      |                                                                                                                                 |
|-------------------|---------------------------------------------------------------------------------------------------------------------------------|
| Standard Widths   | 30, 36, 42, 48, 54, 60 (Reduced widths available) *Minimum Width 30"                                                            |
| Standard Heights  | 36, 42, 48, 54, 60 (Reduced heights available)                                                                                  |
| Removable Options | Not available                                                                                                                   |
| Available Options | Hardwood Battens (See batten options page)                                                                                      |
| Ventilation       | Hood will be same width as available vent width.<br>Example: To use a 36" vent model, the hood should be a minimum of 36" wide. |
| Grain Direction   | Vertical                                                                                                                        |