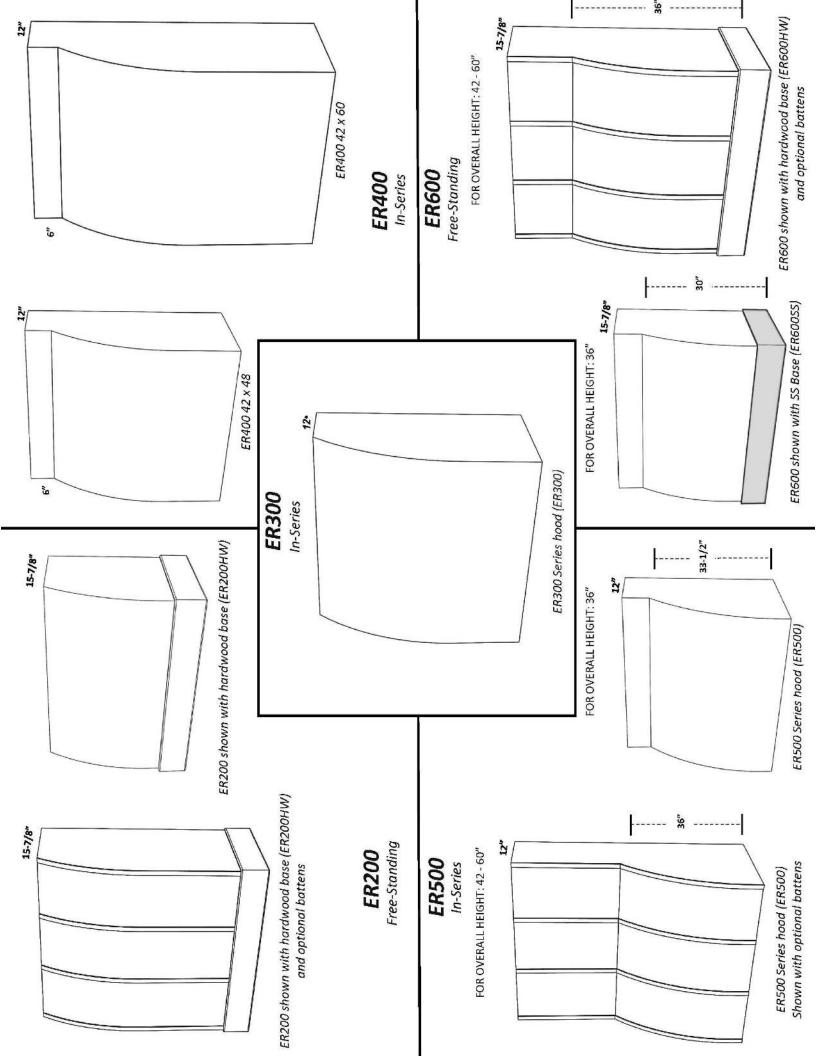

### **Erie - ER300 Series**

In-Series

| ER300 Series      |                                                                                                                                 |
|-------------------|---------------------------------------------------------------------------------------------------------------------------------|
| Standard Widths   | 30, 36, 42, 48, 54, 60 (Reduced widths available) *Minimum Width 30"                                                            |
| Standard Heights  | 36, 42, 48, 54, 60 (Reduced heights available)                                                                                  |
| Removable Options | Not available                                                                                                                   |
| Available Options | Hardwood Battens (See batten options page)                                                                                      |
| Ventilation       | Hood will be same width as available vent width.<br>Example: To use a 36" vent model, the hood should be a minimum of 36" wide. |
| Grain Direction   | Vertical                                                                                                                        |

#### Erie - ER300 Series

In-Series

Standard Heights: 36, 42, 48, 54, 60

ER300 30 ER300 36 ER300 42 ER300 48 ER300 54\* ER300 60\*

700 South Glaspie Street • Oxford, MI 48371 • (248) 572-6880 • email: sales@wood-hood.com • www.wood-hood.com

<sup>\*</sup> Hoods over 48" Wide have a maximum height of 42"

### **ER Range Hoods**

Available in 5 designs

ER200 Series shown with Hardwood Base (ER200HW) and optional battens

ER300 Series hood (ER300)

ER500 Series hood (ER500) shown with optional battens

ER600 Series hood shown with hardwood base (ER600HW) and optional battens on curved face