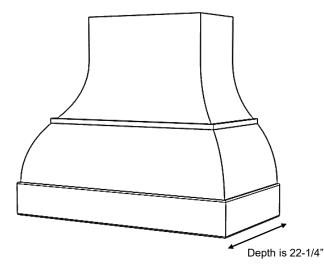

## Birmingham - B Series

Free Standing

B Series shown with DP2 Base (BDP2) and #1 Classic moldings

B Series shown with Hardwood Base (BHW)

#### **B** Series

| Standard Widths   | 36, 42, 48, 54, 60 (Reduced widths available)                                                                                   |
|-------------------|---------------------------------------------------------------------------------------------------------------------------------|
| Standard Heights  | 30, 36, 42, 48 (Reduced heights available)                                                                                      |
| Removable Options | Not Available                                                                                                                   |
| Available Options | Remove Upper Molding - request R.U.M. option                                                                                    |
|                   | Hood will be same width as available vent width.<br>Example: To use a 36" vent model, the hood should be a minimum of 36" wide. |
| <del>-</del>      | #1 Classic, #2 Simple                                                                                                           |
| Grain Direction   | Vertical (Base is horizontal)                                                                                                   |