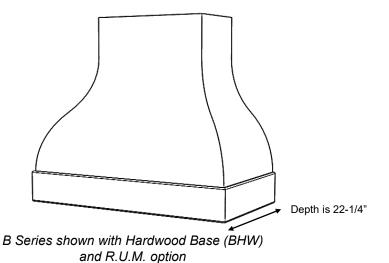

## Birmingham - B Series

Free Standing

B Series shown with DP2 Base (BDP2) and #1 Classic moldings

B Series shown with Hardwood Base (BHW)

#### **B** Series

| Standard Widths   | 36, 42, 48, 54, 60 (Reduced widths available)                                                                                   |
|-------------------|---------------------------------------------------------------------------------------------------------------------------------|
| Standard Heights  | 30, 36, 42, 48 (Reduced heights available)                                                                                      |
| Removable Options | Not Available                                                                                                                   |
| Available Options | Remove Upper Molding - request R.U.M. option                                                                                    |
|                   | Hood will be same width as available vent width.<br>Example: To use a 36" vent model, the hood should be a minimum of 36" wide. |
| <del>-</del>      | #1 Classic, #2 Simple                                                                                                           |
| Grain Direction   | Vertical (Base is horizontal)                                                                                                   |