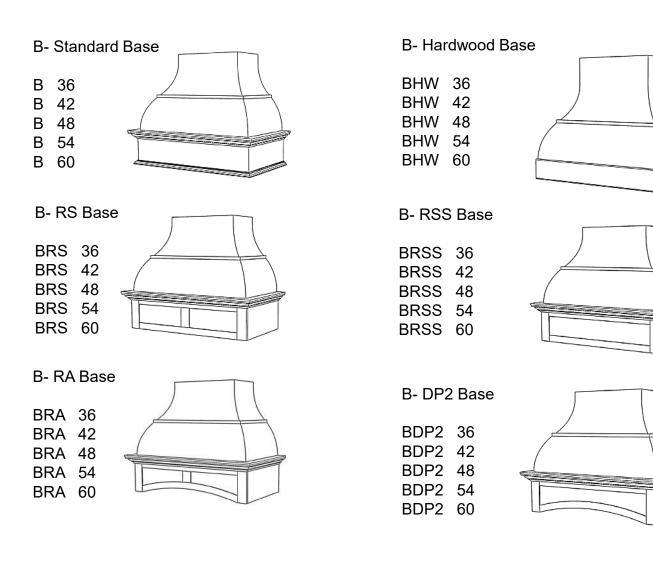

#### **B** Series

| Standard Widths   | 36, 42, 48, 54, 60 (Reduced widths available)                                                                                   |
|-------------------|---------------------------------------------------------------------------------------------------------------------------------|
| Standard Heights  | 30, 36, 42, 48 (Reduced heights available)                                                                                      |
| Removable Options | Not Available                                                                                                                   |
| Available Options | Remove Upper Molding - request R.U.M. option                                                                                    |
|                   | Hood will be same width as available vent width.<br>Example: To use a 36" vent model, the hood should be a minimum of 36" wide. |
| <del>-</del>      | #1 Classic, #2 Simple                                                                                                           |
| Grain Direction   | Vertical (Base is horizontal)                                                                                                   |