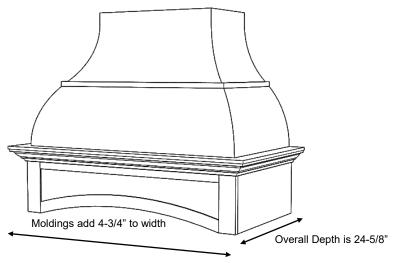

## Birmingham - B Series

Free Standing

B Series shown with DP2 Base (BDP2) and #1 Classic moldings

B Series shown with Hardwood Base (BHW)

#### **B** Series

| Standard Widths   | 36, 42, 48, 54, 60 (Reduced widths available)                                                                                   |
|-------------------|---------------------------------------------------------------------------------------------------------------------------------|
| Standard Heights  | 30, 36, 42, 48 (Reduced heights available)                                                                                      |
| Removable Options | Not Available                                                                                                                   |
| Available Options | Remove Upper Molding - request R.U.M. option                                                                                    |
|                   | Hood will be same width as available vent width.<br>Example: To use a 36" vent model, the hood should be a minimum of 36" wide. |
| <del>-</del>      | #1 Classic, #2 Simple                                                                                                           |
| Grain Direction   | Vertical (Base is horizontal)                                                                                                   |