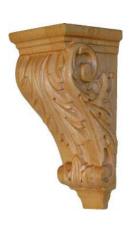

4-1/2" x 4-3/4" x 10-1/2"

### **Provincial**

CBL-PPC3



CBL-ART3



5" x 5" x 10"



5" x 5" x 10"

Paint Grade, Maple, Red Oak, Cherry and Alder are in stock.

All other species are special-ordered, and increases lead time approx. 1-2 weeks.

(Please note drawings are not to scale, they have been adjusted to fit the page)

DIMENSIONS ARE: Width x Depth x Height

700 South Glaspie Street • Oxford, MI 48371 • (248) 572-6880 • email: sales@wood-hood.com • <u>www.wood-hood.com</u>

## STANISCI. DESIGN

## **ACCESSORIES**

Corbels & Carvings

| _    | • .  | . • |      |
|------|------|-----|------|
| Trai | ncii | tιΛ | ทวเ  |
| Ha   | 131  | LIV | ııaı |

CBL-TR3

### **Traditional**

COR-TT2



4-3/4" x 5-1/2" x 9-1/2"



4-1/4" x 4-5/8" x 10"

### **Acanthus**

COR-AC2



ONL-AC24



5" x 5" x 10-1/2"



24" x 3/4" x 5-1/4"

## **Acanthus Corner Onlays**

ONL-ACC3 (sold in pairs)



Paint Grade, Maple, Red Oak, Cherry and Alder are in stock. All other species are special-ordered, and increases lead time approx. 1-2 weeks. (Please note drawings are not to scale, they have been adjusted to fit the page)

DIMENSIONS ARE: Width x Depth x Height

700 South Glaspie Street • Oxford, MI 48371 • (248) 572-6880 • email: sales@wood-hood.com • www.wood-hood.com