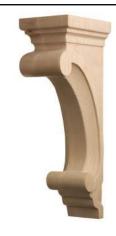

## **ACCESSORIES**

Corbels & Carvings

| _    | • .  | . • |      |
|------|------|-----|------|
| Trai | ncii | tιΛ | ทวเ  |
| Ha   | 131  | LIV | ııaı |

CBL-TR3

### **Traditional**

COR-TT2

4-3/4" x 5-1/2" x 9-1/2"

4-1/4" x 4-5/8" x 10"