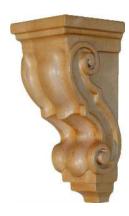

## **ACCESSORIES**

Corbels & Carvings

| _    | • .  | . • |      |
|------|------|-----|------|
| Trai | ncii | tιΛ | ทวเ  |
| Ha   | 131  | LIV | ııaı |

CBL-TR3

### **Traditional**

COR-TT2

4-3/4" x 5-1/2" x 9-1/2"

4-1/4" x 4-5/8" x 10"