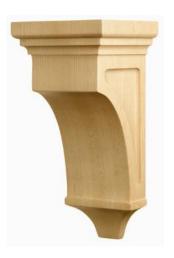

#### **Providence Shallow**

CBL-PRS3

#### **Princeton Wide**

CBL-PRW3

3" x 4-3/4" x 10-1/2"

4-1/2" x 4-3/4" x 10-1/2"