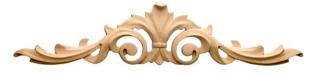

### **Acanthus**

COR-AC2

ONL-AC24

5" x 5" x 10-1/2"

24" x 3/4" x 5-1/4"

## **Acanthus Corner Onlays**

ONL-ACC3 (sold in pairs)

Paint Grade, Maple, Red Oak, Cherry and Alder are in stock. All other species are special-ordered, and increases lead time approx. 1-2 weeks. (Please note drawings are not to scale, they have been adjusted to fit the page)