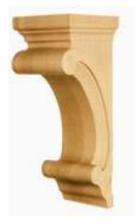

## **ACCESSORIES**

Corbels & Carvings

| _    | • .  | . • |      |
|------|------|-----|------|
| Trai | ncii | tιΛ | ทวเ  |
| Ha   | 131  | LIV | ııaı |

CBL-TR3

### **Traditional**

COR-TT2

4-3/4" x 5-1/2" x 9-1/2"

4-1/4" x 4-5/8" x 10"