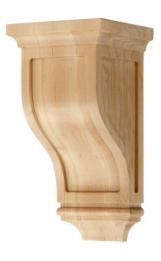

#### **Providence Shallow**

CBL-PRS3

#### **Princeton Wide**

CBL-PRW3

3" x 4-3/4" x 10-1/2"

4-1/2" x 4-3/4" x 10-1/2"