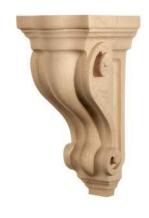

## **ACCESSORIES**

Corbels & Carvings

| _    | • .  | . • |      |
|------|------|-----|------|
| Trai | ncii | tιΛ | ทวเ  |
| Ha   | 131  | LIV | ııaı |

CBL-TR3

### **Traditional**

COR-TT2

4-3/4" x 5-1/2" x 9-1/2"

4-1/4" x 4-5/8" x 10"