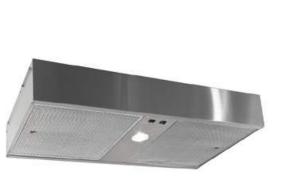

### RANGE HOOD LINERS

Stanisci Design carries a wide range of liners that cover all budgets and ventilation requirements. Our ventilators range from 300 CFM to 1200 CFM. The Professional Baffle and Professional Mesh liners have dishwasher-safe stainless steel filters that cover most of the underside of the hood for easy cleaning. Stanisci liners come standard with LED lighting. All liners sold by Stanisci Design have a three year in-home warranty.