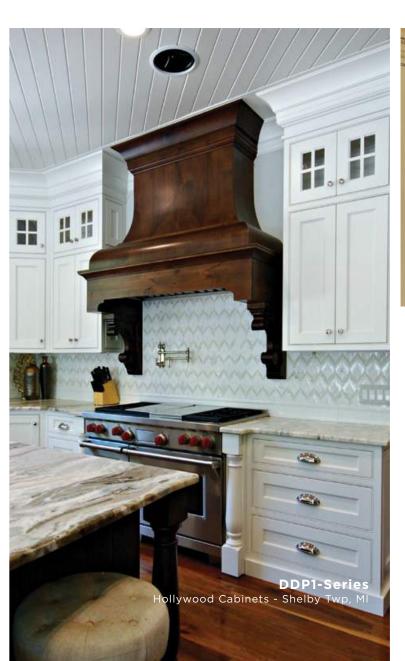

# stanisci design wood range hood Plymouth

Integrity Kitchens & Baths - Richboro, PA

www.wood-hood.com

STANISCI DESIGN WOOD RANGE HOOD