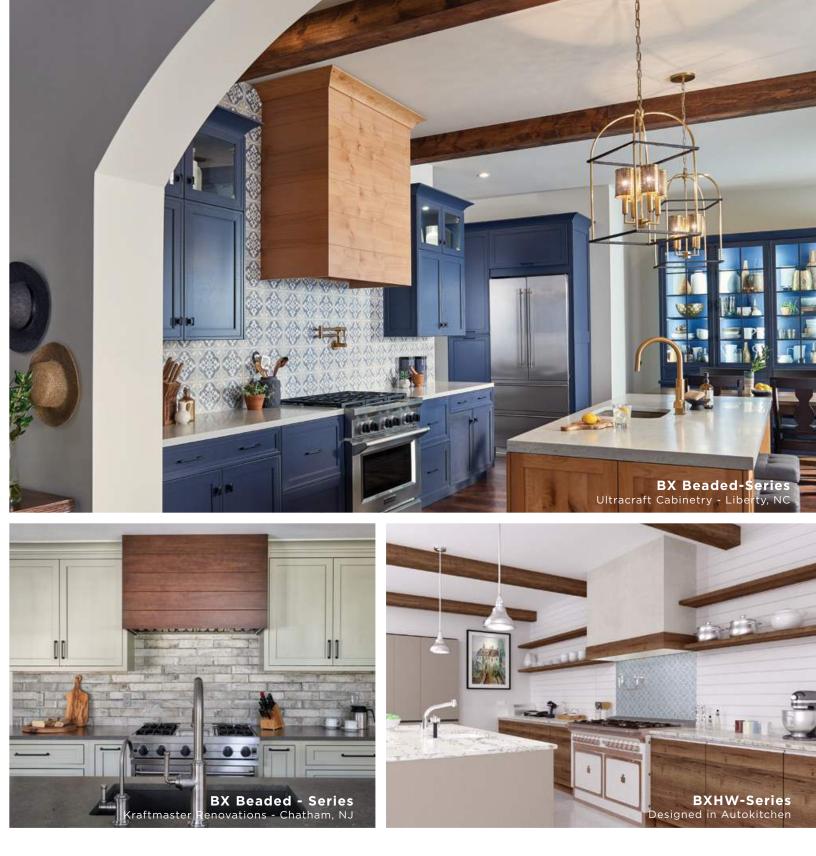

Design Line Kitchens - Seagirt, NJ Photo: Nettie Einhorn

CHW-Series with beading Kane Home Cabinetry & Design - St Charles, IL

STANISCI DESIGN WOOD RANGE HOOD