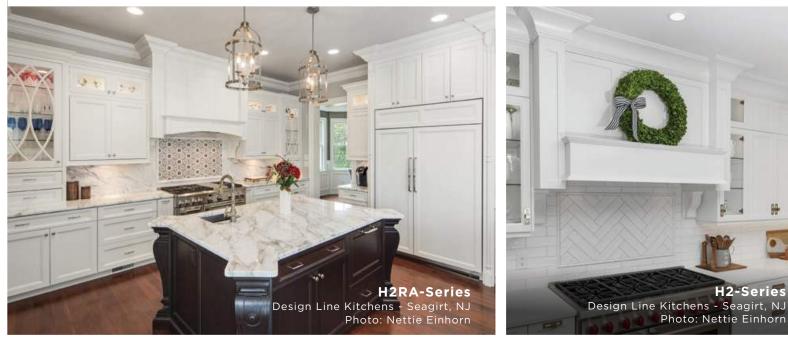

Design Line Kitchens - Seagirt, NJ Photo: Nettie Einhorn

CHW-Series with beading Kane Home Cabinetry & Design - St Charles, IL

STANISCI DESIGN WOOD RANGE HOOD

#### STANISCI DESIGN WOOD RANGE HOOD Hartford

STANISCI DESIGN WOOD RANGE HOOD

Huntington

www.wood-hood.com

See Stanisci Design Product Catalog for full offerings

**H2-Series** 