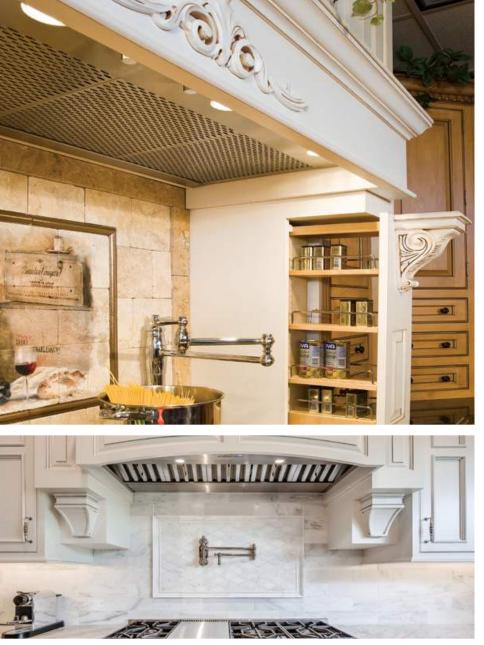

### RANGE HOOD LINERS

Stanisci Design carries a wide range of liners that cover all budgets and ventilation requirements. Our ventilators range from 300 CFM to 1200 CFM. The Professional Baffle and Professional Mesh liners have dishwasher-safe stainless steel filters that cover most of the underside of the hood for easy cleaning. Stanisci liners come standard with LED lighting. All liners sold by Stanisci Design have a three year in-home warranty.