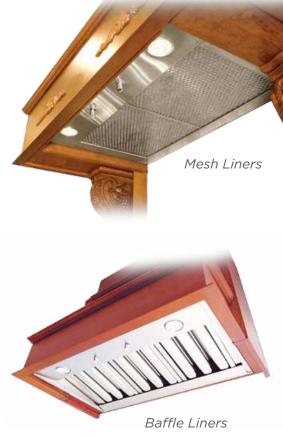

### RANGE HOOD LINERS

Stanisci Design carries a wide range of liners that cover all budgets and ventilation requirements. Our ventilators range from 300 CFM to 1200 CFM. The Professional Baffle and Professional Mesh liners have dishwasher-safe stainless steel filters that cover most of the underside of the hood for easy cleaning. Stanisci liners come standard with LED lighting. All liners sold by Stanisci Design have a three year in-home warranty.