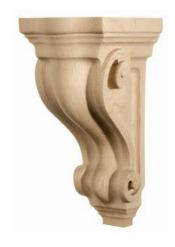

#### **Transitional Corbel**

CBL-TRD3 5 x 5 x 10 (used on M, N, H, W, O and L)

CBL-TRD5 5 1/2 x 7 3/8 x 13 5/8