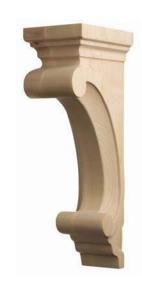

#### **Provincial Corbels Shallow**

CBL-PRS2 2-1/4 x 3-1/2 x 8

CBL-PRS3 3 x 4-3/4 x 10-1/2(shown on Q)

CBL-PRS5 4 x 6 x 14