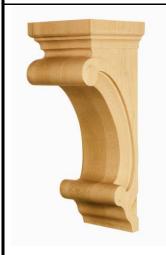

#### **Provincial Corbels Shallow & Wide**

CBL-PRW2 3-1/8 x 3-1/2 x 8

CBL-PRW3 4-1/2 x 4-3/4 x 10-1/2 (Used on M, N, H, W,O,L)

CBL-PRW5 5-1/4 x 6 x 14