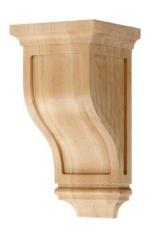

#### **Provincial Plain Corbel**

CBL-PPC2 4 x 4 x 8

CBL-PPC3  $5 \times 5 \times 10$  (used on M, N, H, W, O

and L)

CBL-PPC4 5-3/4 x 5-3/4 x 12

CBL-PPC5 6-1/2 x 6-1/2 x 14