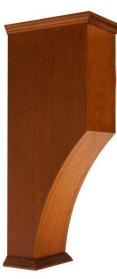

#### **Transitional Corbel**

CBL-TRD3 5 x 5 x 10 (used on M, N, H, W, O and L)

CBL-TRD5 5 1/2 x 7 3/8 x 13 5/8