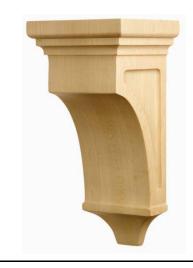

#### **Provincial Corbels**

CBL-PRV0 2 x 2-3/4 x 4

CBL-PRV2 2-1/2 x 6-1/8 x 8

CBL-PRV3 3-1/2 x 7-1/2 x 10

CBL-PRV5 4 x 9-1/2 x 14

**CBL-PRV7** 5 x 12 x 19 (shown on **D**)

#### **Provincial Corbels Shallow**

CBL-PRS2 2-1/4 x 3-1/2 x 8

CBL-PRS3 3 x 4-3/4 x 10-1/2(shown on Q)

CBL-PRS5 4 x 6 x 14