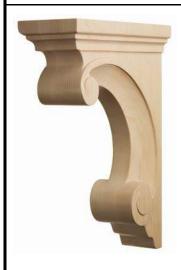

#### **Provincial Corbels**

CBL-PRV0 2 x 2-3/4 x 4

CBL-PRV2 2-1/2 x 6-1/8 x 8

CBL-PRV3 3-1/2 x 7-1/2 x 10

CBL-PRV5 4 x 9-1/2 x 14

**CBL-PRV7** 5 x 12 x 19 (shown on **D**)