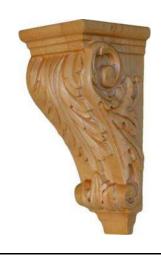

#### **Provincial Corbels**

CBL-PRV0 2 x 2-3/4 x 4

CBL-PRV2 2-1/2 x 6-1/8 x 8

CBL-PRV3 3-1/2 x 7-1/2 x 10

CBL-PRV5 4 x 9-1/2 x 14

**CBL-PRV7** 5 x 12 x 19 (shown on **D**)