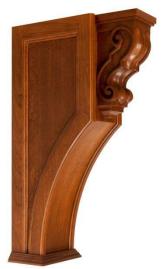

M, N, H, W,O,L)

CBL-PRW5 5-1/4 x 6 x 14

#### **Provincial Plain Corbel**



CBL-PPC2 4 x 4 x 8

CBL-PPC3  $5 \times 5 \times 10$  (used on M, N, H, W, O

and L)

CBL-PPC4 5-3/4 x 5-3/4 x 12

CBL-PPC5 6-1/2 x 6-1/2 x 14

## Carvings Collection

#### **Arts and Crafts**



CBL-ART3 5 x 5 x 10 CBL-ART5 7 x 7 x 14

#### **Arts and Crafts - Fluted**



CBL-ARF2 4 x 4 x 8

CBL-ARF3 5 x 5 x 10 (Used on M, N, H, W, O and L)

CBL-ARF5 7 x 7 x 14

## Carvings Collection

#### **Transitional Corbel**



CBL-TRD3 5 x 5 x 10 (used on M, N, H, W, O and L)

CBL-TRD5 5 1/2 x 7 3/8 x 13 5/8

### **Traditional Corbel**



COR-TT2 4-1/4 x 4-5/8 x 10

# Carvings Collection

#### **Acanthus Corbel**



COR-AC2 5 x 5 x 10-1/2

### **Sorrento Hood Supports**

#### See Page 17 in hood section for details







## Carvings Collection

| Bracket Style Corbel            | Bracket Style with Backer        |
|---------------------------------|----------------------------------|
| Atminutable                     |                                  |
| CBL-BRT4 3-1/2 x 8-1/4 x 12-1/4 | CBL-BRB4 5 X 10-1/4 X 14-1/2     |
| CBL-BRT5 3-7/8 x 9-1/4 x 14-1/4 | CBL-BRB5 5-3/8 X 11-1/2 X 16-1/2 |
| Bracket-3000                    | Bracket-1500                     |
|                                 |                                  |
| BRK-3000 3 x 15 x 16            | BRK-1500 1-1/2 x 15 x 16         |

# Carvings Collection

| OC Corner Onlays- (2)                                                      | ACC3-Corner Onlays-(2)                               |
|-----------------------------------------------