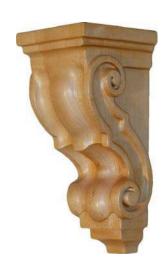

-3/4 x 10-1/2(shown on Q)

CBL-PRS5 4 x 6 x 14

### Carvings Collection

#### **Provincial Corbels Shallow & Wide**



CBL-PRW2 3-1/8 x 3-1/2 x 8

CBL-PRW3 4-1/2 x 4-3/4 x 10-1/2 (Used on M, N, H, W,O,L)

CBL-PRW5 5-1/4 x 6 x 14

#### **Provincial Plain Corbel**



CBL-PPC2 4 x 4 x 8

CBL-PPC3  $5 \times 5 \times 10$  (used on M, N, H, W, O

and L)

CBL-PPC4 5-3/4 x 5-3/4 x 12

CBL-PPC5 6-1/2 x 6-1/2 x 14

## Carvings Collection

#### **Arts and Crafts**



CBL-ART3 5 x 5 x 10 CBL-ART5 7 x 7 x 14

#### **Arts and Crafts - Fluted**



CBL-ARF2 4 x 4 x 8

CBL-ARF3 5 x 5 x 10 (Used on M, N, H, W, O and L)

CBL-ARF5 7 x 7 x 14

## Carvings Collection

#### **Transitional Corbel**



CBL-TRD3 5 x 5 x 10 (used on M, N, H, W, O and L)

CBL-TRD5 5 1/2 x 7 3/8 x 13 5/8

### **Traditional Corbel**



COR-TT2 4-1/4 x 4-5/8 x 10

# Carvings Collection

#### **Acanthus Corbel**



COR-AC2 5 x 5 x 10-1/2

### **Sorrento Hood Supports**

#### See Page 17 in hood section for details







## Carvings Collection

| Bracket Style Corbel            | Bracket Style with Backer        |
|---------------------------------|----------------------------------|
| Atminutable                     |                                  |
| CBL-BRT4 3-1/2 x 8-1/4 x 12-1/4 | CBL-BRB4 5 X 10-1/4 X 14-1/2     |
| CBL-BRT5 3-7/8 x 9-1/4 x 14-1/4 | CBL-BRB5 5-3/8 X 11-1/2 X 16-1/2 |
| Bracket-3000                    | Bracket-1500                     |
|                                 |                                  |
| BRK-3000 3 x 15 x 16            | BRK-1500 1-1/2 x 15 x 16         |

# Carvings Collect