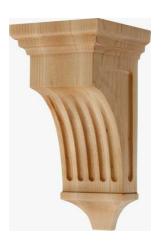

#### **Arts and Crafts - Fluted**

CBL-ARF2 4 x 4 x 8

CBL-ARF3 5 x 5 x 10 (Used on M, N, H, W, O and L)

CBL-ARF5 7 x 7 x 14