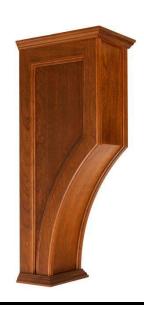

#### **Transitional Corbel**

CBL-TRD3 5 x 5 x 10 (used on M, N, H, W, O and L)

CBL-TRD5 5 1/2 x 7 3/8 x 13 5/8